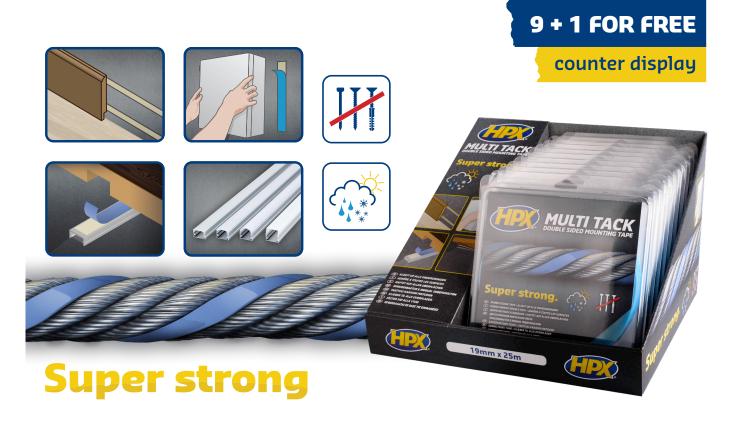

## DP0028

- Perfect for fast and easy mounting of baseboards, letterboxes, sheet material, tiles, etc.
- Extra strong, double sided mounting tape for indoor and outdoor use, suitable for smooth, rough and porous surfaces
- Mounting without nails or screws
- With reinforced fabric
- Also suitable for decorative ornaments and frames made of polyurethane and polystyrene foam
- Good adhesion on LSE plastics such as PE and PP

| Carrier: poly | ynthetic rubber Adhesive strength: 55 N/25 mm<br>gester film Thickness: 0,80 mm<br>emperature: 75°C |               |
|---------------|-----------------------------------------------------------------------------------------------------|---------------|
| Art. No.      | Description                                                                                         | EAN code      |
| DP0028        | Counter display + 10 x PA1925 - semi-transparent 19 mm x 25 m                                       | 5407004564975 |