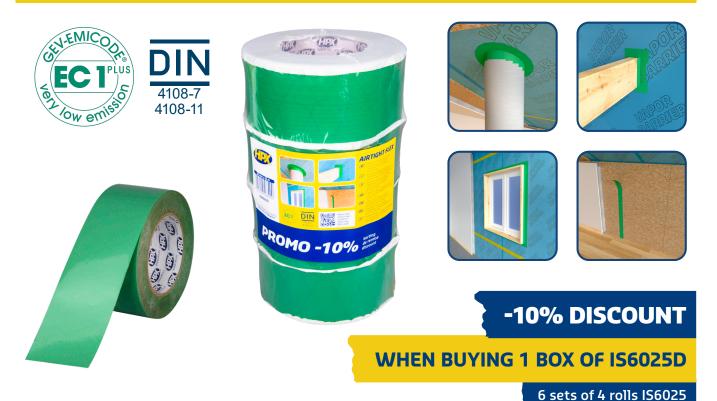

- Flexible, single sided, polyethylene tape for indoor use
- Airtight sealing of penetrations (e.g. cables, pipes, ...) and other connections
- Can be used for bonding and covering overlaps
- Sealing of joints of OSB and DWD panels
- Good adhesion to non-polar and low energy surfaces (LSE)
- Service temperature: until -10°C (ideally between 5°C and 35°C)
- DIN 4108/7 and DIN 4108/11
- EMICODE EC1 plus
- Contains no solvents

| Adhesive: acrylic<br>Carrier: polyethylene with reinforced scrim<br>Maximum temperature: -30°C - +100°C |                                 | Adhesive strength: 25 N/25 mm<br>Thickness: 0,25 mm |        | n             |
|---------------------------------------------------------------------------------------------------------|---------------------------------|-----------------------------------------------------|--------|---------------|
| Art. No.                                                                                                | Description                     | Se                                                  | ts/box | EAN code      |
| IS6025D                                                                                                 | 4 x IS6025 - green 60 mm x 25 m | 6                                                   |        | 5407004566900 |