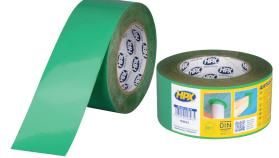

| Art. No. | Width | Length | Colour | Pack. | EAN code      |
|----------|-------|--------|--------|-------|---------------|
| IS6025   | 60 mm | 25 m   | green  | 24    | 5425014228465 |

Adhesive: acrylic