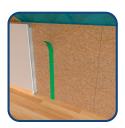

## **AIRTIGHT FLEX**

## ONE BOTTLE OF BELGIAN ABBEY BEER Westmalle

**FOR FREE PER BOX** 

- Flexible, single sided, polyethylene tape for indoor use
- Airtight sealing of penetrations (e.g. cables, pipes, ...) and other connections
- Can be used for bonding and covering overlaps
- Sealing of joints of OSB and DWD panels
- Good adhesion to non-polar and low energy surfaces (LSE)
- Service temperature: until -10°C (ideally between 5°C and 35°C)
- DIN 4108/7 and DIN 4108/11
- EMICODE EC1 plus
- Contains no solvents