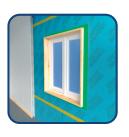

## **AIRTIGHT FLEX**

## ONE BOTTLE OF BELGIAN ABBEY BEER Westmalle

**FOR FREE PER BOX** 

- Flexible, single sided, polyethylene tape for indoor use
- Airtight sealing of penetrations (e.g. cables, pipes, ...) and other connections
- Can be used for bonding and covering overlaps
- Sealing of joints of OSB and DWD panels
- Good adhesion to non-polar and low energy surfaces (LSE)
- Service temperature: until -10°C (ideally between 5°C and 35°C)
- DIN 4108/7 and DIN 4108/11
- EMICODE EC1 plus
- Contains no solvents